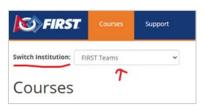

2. When you log into Thinkscape for the first time, you will need to accept the terms & conditions and privacy policy.

3. Click on the **Course** name. **Note:** If you don't see your course content, ensure that you have selected the correct institution. You should see the name of the school or organization that you listed with your Class Pack registration.