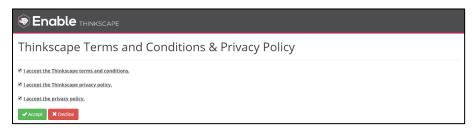

2. When you log into Thinkscape for the first time, you will need to accept the terms & conditions and privacy policy.

3. Click on the **Course** name. **Note:** If you don't see your course content, ensure that you have selected the correct institution. You should see the name of the school or organization that you listed with your Class Pack registration.