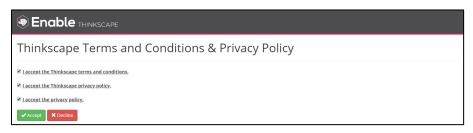

2. When you log into Thinkscape for the first time, you will need to accept the terms & conditions and privacy policy.

3. Click on the **Course** name. **Note:** If you don't see your course content, ensure that you have selected the correct institution. You should see the name of the school or organization that you listed with your Class Pack registration.