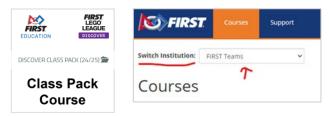

2. When you log into Thinkscape for the first time, you will need to accept the terms & conditions and privacy policy.

3. Click on the **Course** name. **Note:** If you don't see your course content, ensure that you have selected the correct institution. You should see the name of the school or organization that you listed with your Class Pack registration.

4. You will see different modules available. **Note:** Season-specific resources will be available when the new season is launched in August. This will include digital versions of the guidebooks and individual session presentations.