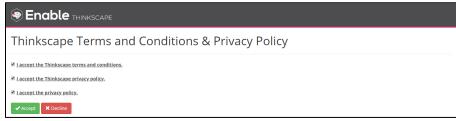

2. When you log into Thinkscape for the first time, you will need to accept the terms & conditions and privacy policy.

3. Click on the Course name. Note: If you don't see your course content, ensure that you have selected the correct institution which will be FIRST Teams.