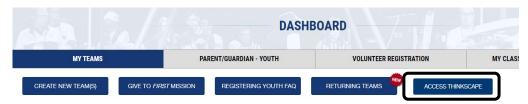

## **How to Access Thinkscape**

1. To access the FIRST® LEGO® League resources, log into your FIRST® dashboard account. Choose the My Teams Account tab. Click on Access Thinkscape. You will need to log into your FIRST Dashboard every time to access the resources in Thinkscape.

2. When you log into Thinkscape for the first time, you will need to accept the terms & conditions and privacy policy.

3. Click on the Course name. Note: If you don't see your course content, ensure that you have selected the correct institution which will be FIRST Teams.