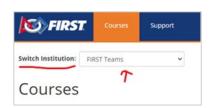

2. When you log into Thinkscape for the first time, you will need to accept the terms & conditions and privacy policy.

3. Click on the Course name. Note: If you don't see your course content, ensure that you have selected the correct institution which will be FIRST Teams.